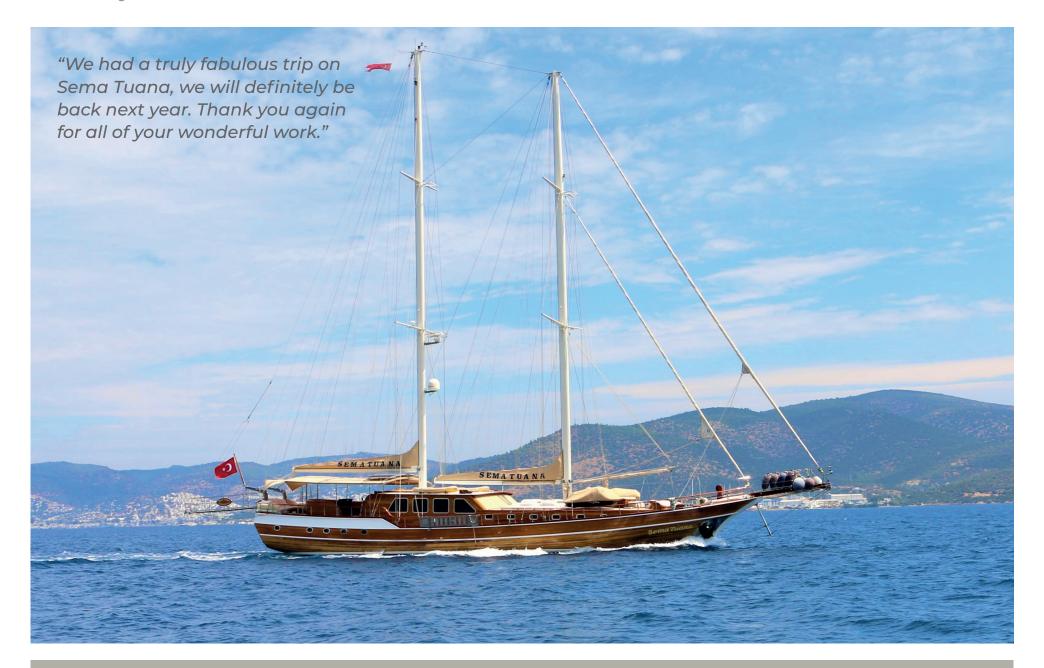

## sema tuana

**Fikret Koyunbaba** 2008 **LOA** 32m/105' **Beam** 8m/26'2'

GUESTS 12 / CABINS 6 / CREW 6 / RATES FROM €17.500 PW / SUMMER EAST MEDITERRANEAN / WINTER EAST MEDITERRANEAN

## the gulet

Measuring 32 metres and sleeping up to twelve guests, Sema Tuana is a modern gulet that will see you sailing the beautiful Turkish coastline in the utmost style. The yacht is tastefully designed with a traditional style across the two master cabins, two doubles and two twins, all with private en suite.