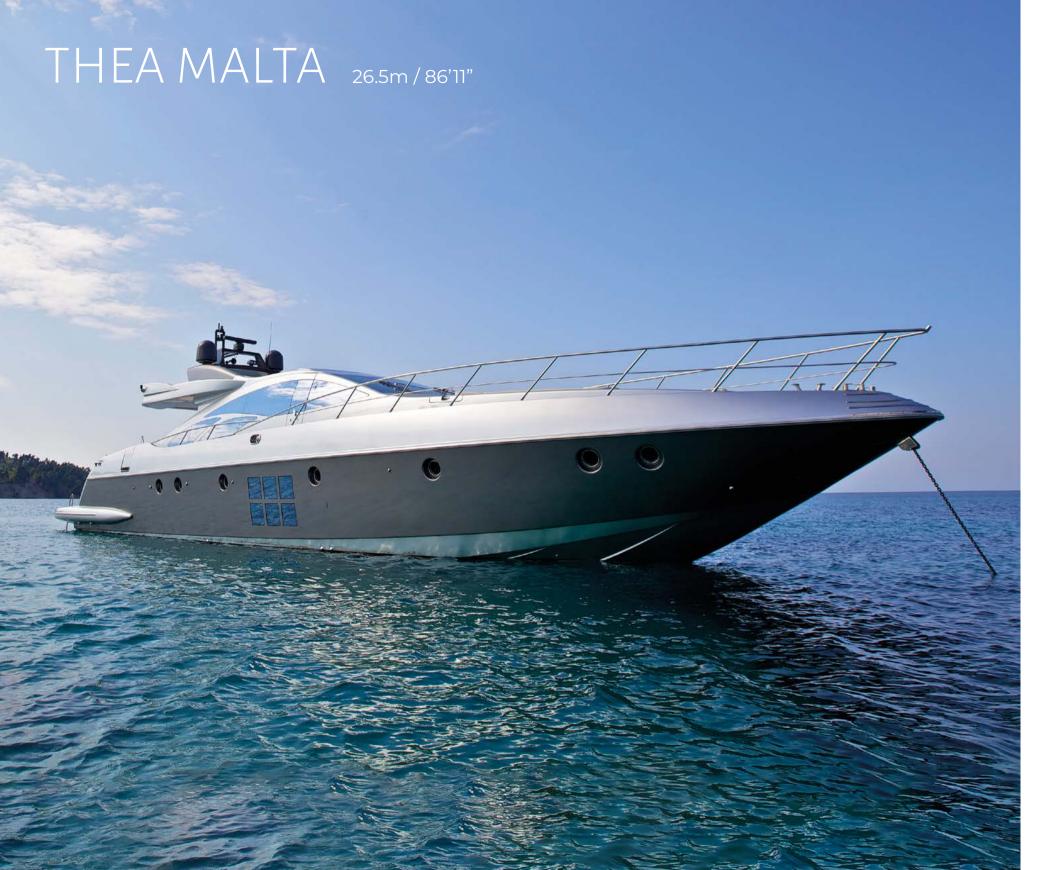

## THE YACHT

A minimalist, contemporary theme extends inside and out on this Azimut 26.5 metre superyacht, which was built in 2008.

From her unusual hull colour through to the warm, earthy, welcoming tones of interior decor, Thea Malta is sure to impress all who stay on her.

Chief among her attributes is a phenomenal top speed of 42 knots, making her the perfect craft for rapidly covering a wide cruising area.

With plenty of deck space for sunbathing or lounging, playing board games or simply admiring the stunning scenery with a drink in hand, your most pressing decision is what to do first.