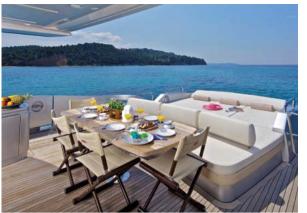

Chief among her attributes is a phenomenal top speed of 42 knots, making her the perfect craft for rapidly covering a wide cruising area.

With plenty of deck space for sunbathing or lounging, playing board games or simply admiring the stunning scenery with a drink in hand, your most pressing decision is what to do first.