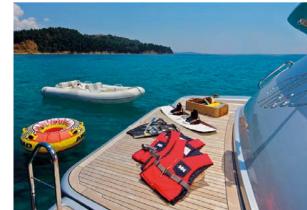

Chief among her attributes is a phenomenal top speed of 42 knots, making her the perfect craft for rapidly covering a wide cruising area.

With plenty of deck space for sunbathing or lounging, playing board games or simply admiring the stunning scenery with a drink in hand, your most pressing decision is what to do first.