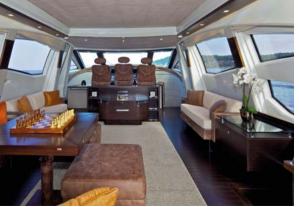

## THE YACHT

A minimalist, contemporary theme extends inside and out on this Azimut 26.5 metre superyacht, which was built in 2008.

From her unusual hull colour through to the warm, earthy, welcoming tones of interior decor, Thea Malta is sure to impress all who stay on her.

Chief among her attributes is a phenomenal top speed of 42 knots, making her the perfect craft for rapidly covering a wide cruising area.

With plenty of deck space for sunbathing or lounging, playing board games or simply admiring the stunning scenery with a drink in hand, your most pressing decision is what to do first.

Four cosy and stylish en suite staterooms sleep eight, comprising a master, VIP, twin and semi double.

Possessing all the ingredients for the ultimate vacation, you will want for nothing thanks to her attentive four-strong crew.