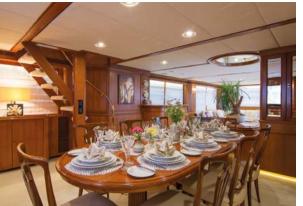

Casual dining is available on the aft deck while formal dining can be enjoyed in the salon. Water toys include a three seater jet ski, two Sea Doo scooters, paddleboards and inflatables, all sure to entertain even the youngest members of the party.

Suncoco sleeps eight: the master, VIP, double and twin cabins are en suite with dedicated work stations in the master and VIP staterooms.