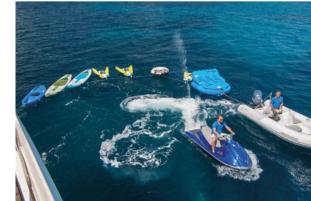

Casual dining is available on the aft deck while formal dining can be enjoyed in the salon. Water toys include a three seater jet ski, two Sea Doo scooters, paddleboards and inflatables, all sure to entertain even the youngest members of the party.