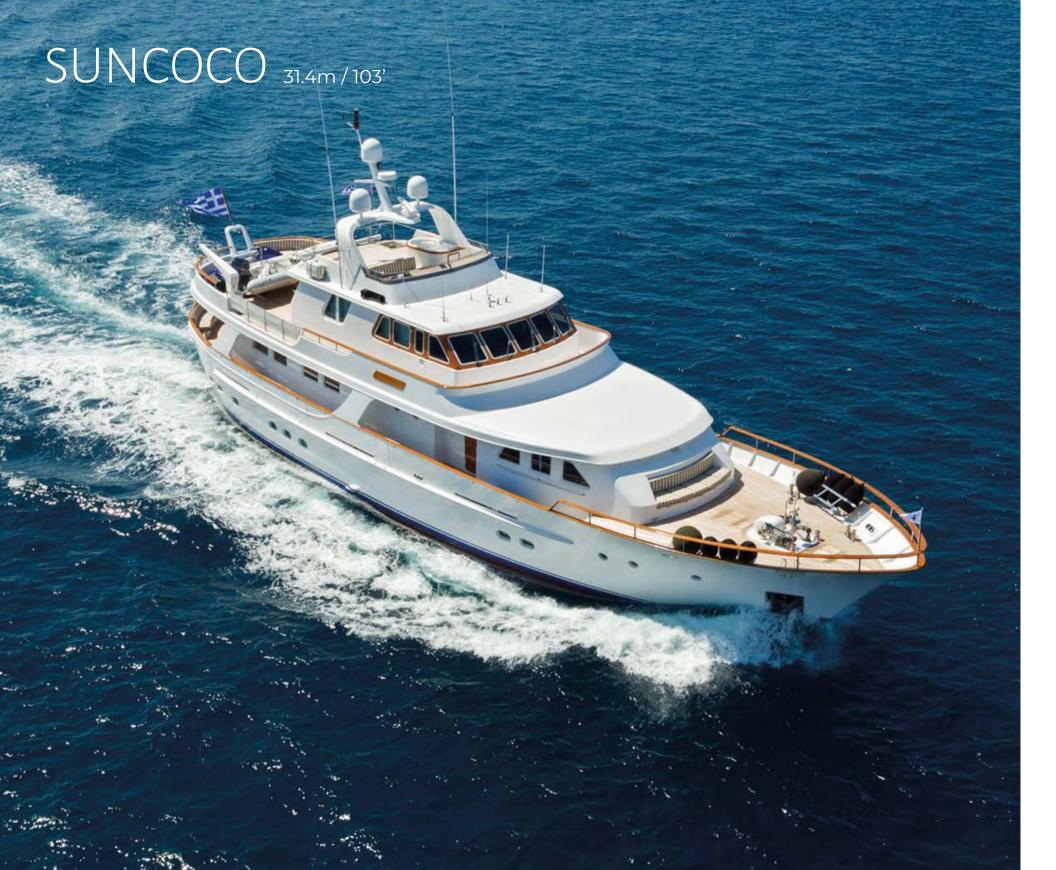

## THE YACHT

Built in 1992 by Lowland Holland, this hugely popular 31.4 metre craft attracts multi repeat charter guests who adore its attention to detail.

Classically styled as a luxury floating retreat, Suncoco was refitted in 2021 with every imaginable touch incorporated. Guests will feel equally at home reclining on the integral sunbeds next to the jacuzzi as they will watching movies, or reading in the sky lounge or cosy yet chic wood-panelled salon injected with calming cream hues.

## **SPECIFICATIONS**

**Builder** Lowland Holland

 Year
 1992 (refit 2021)

 Beam
 7.20m / 23'7"

Draft 2.6m / 8'6"
Cruising speed 12 knots

**Cabins** 4 (1 master, 1 VIP, 1 double, 1 twin)

CREW GUESTS

SUMMER EAST MEDITERRANEAN
WINTER EAST MEDITERRANEAN
RATES FROM €37,000 PW