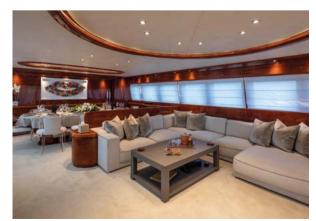

# THE YACHT

The clean lines and attention to detail of this Baglietto 2000 build, which enjoyed a refit in 2017, will impress the most discerning clientele.

Chief among her attributes are generous deck spaces, ideal for entertaining and relaxation, chic aft deck dining, deceptively spacious interiors whose inventive designs belie her 35.25 metre size and an enviable selection of water toys for the most active members of your party.