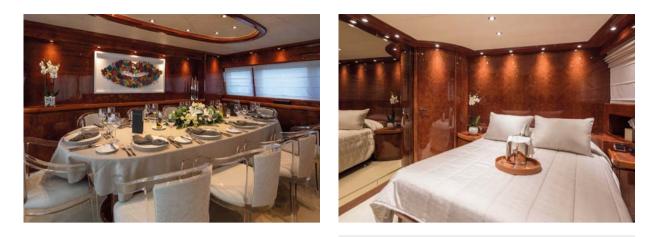

# THE YACHT

The clean lines and attention to detail of this Baglietto 2000 build, which enjoyed a refit in 2017, will impress the most discerning clientele.

Chief among her attributes are generous deck spaces, ideal for entertaining and relaxation, chic aft deck dining, deceptively spacious interiors whose inventive designs belie her 35.25 metre size and an enviable selection of water toys for the most active members of your party.