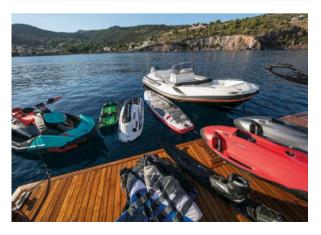

## SPECIAL FEATURES

- Built by Baglietto, fully refitted in 2017 and very well maintained
- comfortable cabins
- and fun, with a vast collection of water toys
- Best six cabin yacht total value for money
- and flyboard licenses. Excellent team of six
- never forget this trip! **?**

# THE YACHT

The clean lines and attention to detail of this Baglietto 2000 build, which enjoyed a refit in 2017, will impress the most discerning clientele.

Chief among her attributes are generous deck spaces, ideal for entertaining and relaxation, chic aft deck dining, deceptively spacious interiors whose inventive designs belie her 35.25 metre size and an enviable selection of water toys for the most active members of your party.

Accommodating 12 guests in six stunning bijou cabins – one master, one VIP, two double cabins and two twin cabins – all feature en suites and effortlessly blend comfort and elegance.

The crew of seven is helmed by the adventurous Captain Savvas Skaris, who holds scuba diving and flyboard licenses. A cruising speed of 22 knots and an outstanding sun deck with opt-in shade sails make Sole di Mare the last word in chic cruising.