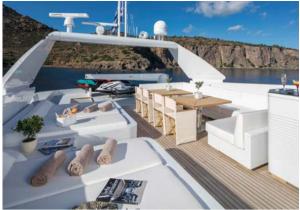

# THE YACHT

The clean lines and attention to detail of this Baglietto 2000 build, which enjoyed a refit in 2017, will impress the most discerning clientele.

Chief among her attributes are generous deck spaces, ideal for entertaining and relaxation, chic aft deck dining, deceptively spacious interiors whose inventive designs belie her 35.25 metre size and an enviable selection of water toys for the most active members of your party.