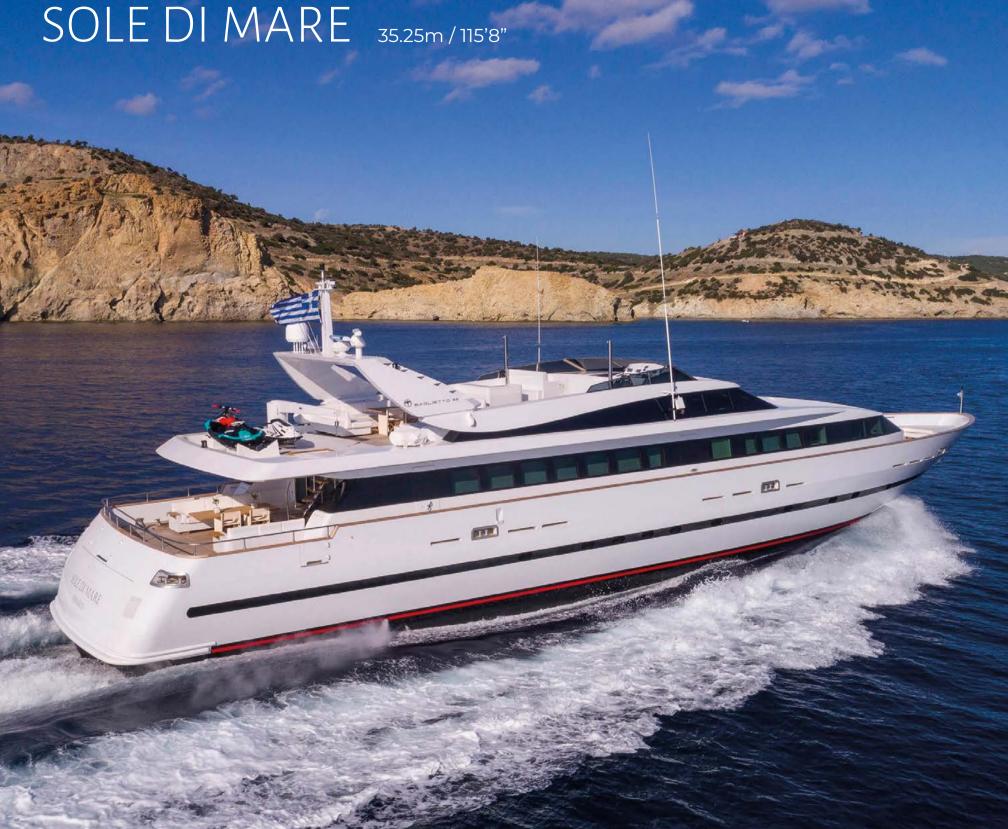

# THE YACHT

The clean lines and attention to detail of this Baglietto 2000 build, which enjoyed a refit in 2017, will impress the most discerning clientele.

Chief among her attributes are generous deck spaces, ideal for entertaining and relaxation, chic aft deck dining, deceptively spacious interiors whose inventive designs belie her 35.25 metre size and an enviable selection of water toys for the most active members of your party.

Accommodating 12 guests in six stunning bijou cabins – one master, one VIP, two double cabins and two twin cabins – all feature en suites and effortlessly blend comfort and elegance.

The crew of seven is helmed by the adventurous Captain Savvas Skaris, who holds scuba diving and flyboard licenses. A cruising speed of 22 knots and an outstanding sun deck with opt-in shade sails make Sole di Mare the last word in chic cruising.