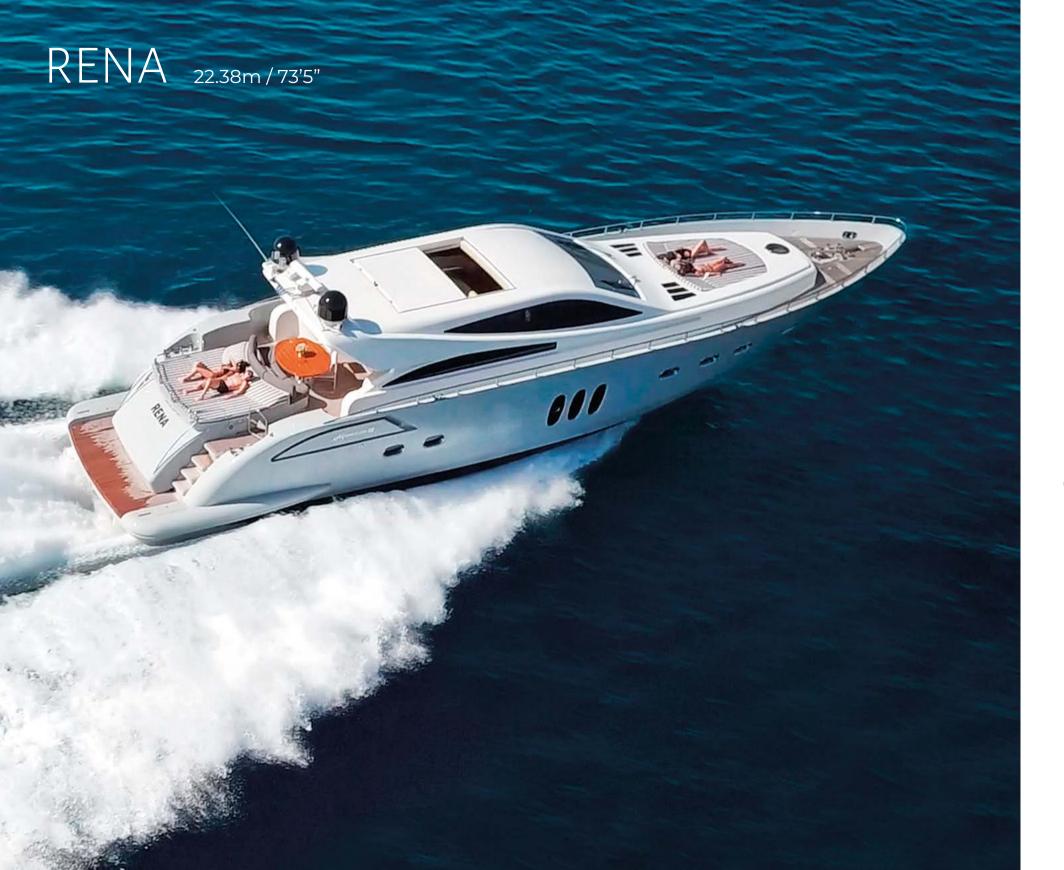

## THE YACHT

Deceptively spacious and deft in movement, this 22.38 metre 2007 Alfamarine built yacht fulfils the brief for an idyllic and immaculate base with an intimate setting.

Great thought has been put into her design, with spacious fore and back sun decks perfect for soaking up the views, contemporary styling and a cosy interior salon complete with booth-inspired inside dining.

With a cruising speed of 38 knots – her top speed is 46 knots – Rena offers phenomenal exploring options where destinations are concerned.

Accommodating six or seven guests across three cabins – a light and airy master, VIP and twin cabin are all en suite and there is also a sofa on the lower deck which can convert into a double.