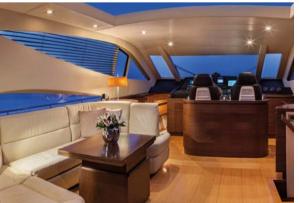

## THE YACHT

Deceptively spacious and deft in movement, this 22.38 metre 2007 Alfamarine built yacht fulfils the brief for an idyllic and immaculate base with an intimate setting.

Great thought has been put into her design, with spacious fore and back sun decks perfect for soaking up the views, contemporary styling and a cosy interior salon complete with booth-inspired inside dining.