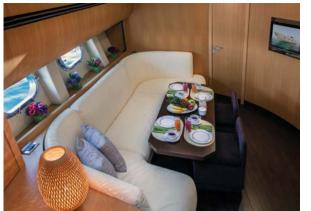

## THE YACHT

Deceptively spacious and deft in movement, this 22.38 metre 2007 Alfamarine built yacht fulfils the brief for an idyllic and immaculate base with an intimate setting.

Great thought has been put into her design, with spacious fore and back sun decks perfect for soaking up the views, contemporary styling and a cosy interior salon complete with booth-inspired inside dining.