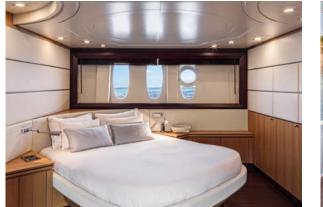

With a cruising speed of 38 knots – her top speed is 46 knots – Rena offers phenomenal exploring options where destinations are concerned.

Accommodating six or seven guests across three cabins – a light and airy master, VIP and twin cabin are all en suite and there is also a sofa on the lower deck which can convert into a double.