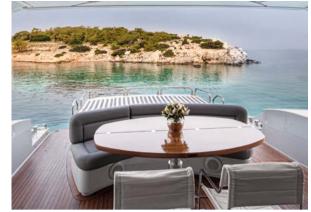

## THE YACHT

Deceptively spacious and deft in movement, this 22.38 metre 2007 Alfamarine built yacht fulfils the brief for an idyllic and immaculate base with an intimate setting.

Great thought has been put into her design, with spacious fore and back sun decks perfect for soaking up the views, contemporary styling and a cosy interior salon complete with booth-inspired inside dining.