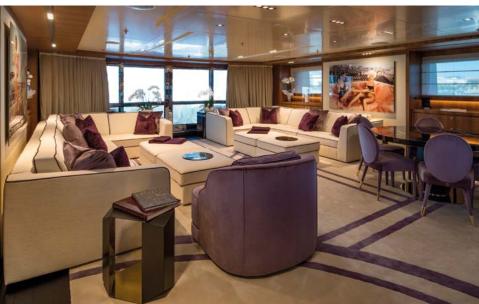

## THE YACHT

Decked out in sultry blues, dark woods, and modern art, Rarity has a style all her own that never ceases to wow guests and keep them coming back.

Custom built in 2008 by Rossinavi and completely refitted in 2017, she strikes a perfect balance between comfort and luxury and seems to be made for entertaining. The exterior was drawn by Officina Italiana, while the interior design is the work of the talented Cristiano Gatto, who was able to create impressive volumes and stunning light all throughout the vessel.

She can welcome up to 12 guests and has 12 crew members as well, to be certain that no need is left unattended. A fully equipped gym, numerous water toys, and a 220 inch cinema are on hand, as well as an elevator to whisk you off to one of the six luxurious cabins when the day is done.