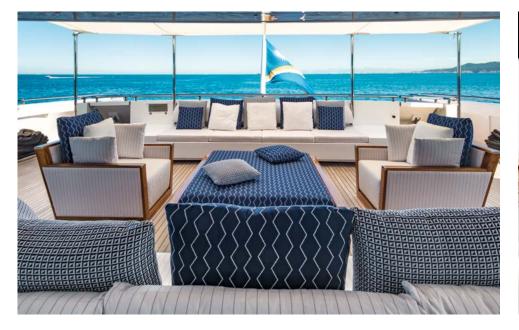

## THE YACHT

Decked out in sultry blues, dark woods, and modern art, Rarity has a style all her own that never ceases to wow guests and keep them coming back.

Custom built in 2008 by Rossinavi and completely refitted in 2017, she strikes a perfect balance between comfort and luxury and seems to be made for entertaining. The exterior was drawn by Officina Italiana, while the interior design is the work of the talented Cristiano Gatto, who was able to create impressive volumes and stunning light all throughout the vessel.

She can welcome up to 12 guests and has 12 crew members as well, to be certain that no need is left unattended. A fully equipped gym, numerous water toys, and a 220 inch cinema are on hand, as well as an elevator to whisk you off to one of the six luxurious cabins when the day is done.