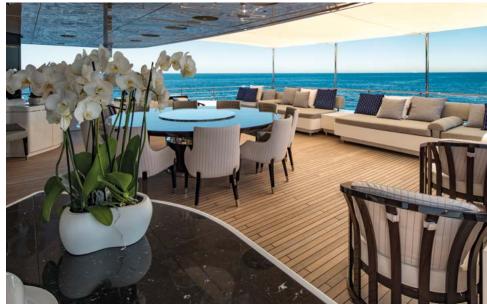

## THE YACHT

Decked out in sultry blues, dark woods, and modern art, Rarity has a style all her own that never ceases to wow guests and keep them coming back.

Custom built in 2008 by Rossinavi and completely refitted in 2017, she strikes a perfect balance between comfort and luxury and seems to be made for entertaining. The exterior was drawn by Officina Italiana, while the interior design is the work of the talented Cristiano Gatto, who was able to create impressive volumes and stunning light all throughout the vessel.

She can welcome up to 12 guests and has 12 crew members as well, to be certain that no need is left unattended. A fully equipped gym, numerous water toys, and a 220 inch cinema are on hand, as well as an elevator to whisk you off to one of the six luxurious cabins when the day is done.