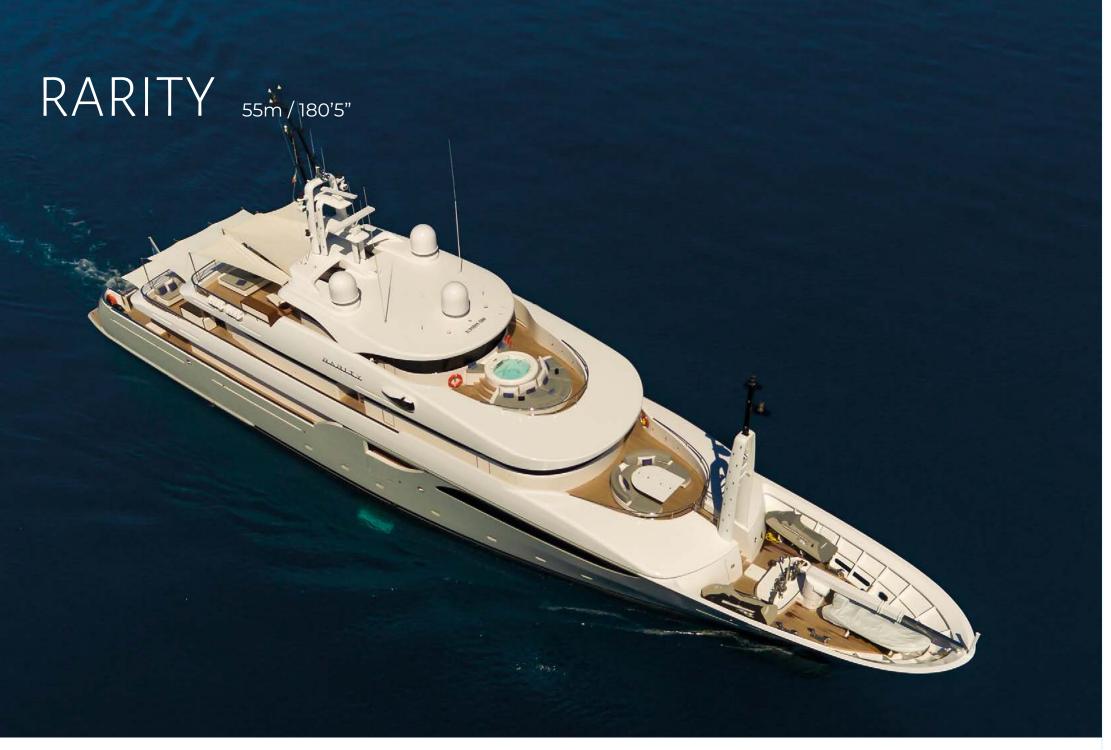

## THE YACHT

Decked out in sultry blues, dark woods, and modern art, Rarity has a style all her own that never ceases to wow guests and keep them coming back.

Custom built in 2008 by Rossinavi and completely refitted in 2017, she strikes a perfect balance between comfort and luxury and seems to be made for entertaining. The exterior was drawn by Officina Italiana, while the interior design is the work of the talented Cristiano Gatto, who was able to create impressive volumes and stunning light all throughout the vessel.

She can welcome up to 12 guests and has 12 crew members as well, to be certain that no need is left unattended. A fully equipped gym, numerous water toys, and a 220 inch cinema are on hand, as well as an elevator to whisk you off to one of the six luxurious cabins when the day is done.