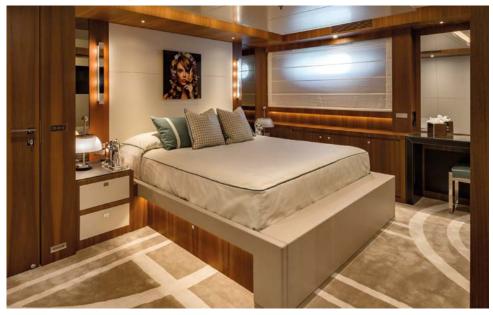

She can welcome up to 12 guests and has 12 crew members as well, to be certain that no need is left unattended. A fully equipped gym, numerous water toys, and a 220 inch cinema are on hand, as well as an elevator to whisk you off to one of the six luxurious cabins when the day is done.

## SPECIFICATIONS

| Builder        | Rossinavi                                                         |
|----------------|-------------------------------------------------------------------|
| Year           | 2008 (refit 2017)                                                 |
| Beam           | 10m / 32'10"                                                      |
| Draft          | 3m / 9'10"                                                        |
| Cruising speed | 13 knots                                                          |
| Cabins         | 6 (4 doubles: 1 king, 3 queen;<br>2 twins: 1 twin is convertible) |
| CREW           | 12                                                                |
| GUESTS         | 12                                                                |
|                |                                                                   |