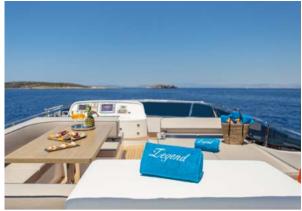

## THE YACHT

This family style 21.33 metre yacht delivers a heady combination of indulgence, practicality and glamour, perfect for a break with extended family or friends.

Built in 2006 by Uniesse Marine, Legend underwent an extensive refit in 2020, with elevated levels of comfort and luxury coming into play in her spacious and fresh interior.

A deep carpeted salon incorporates banquette style dining while the exterior decks offer relaxed and laidback dining on the aft and lounging on the fore.

Four cabins sleep up to nine guests across a master, VIP, double and twin, all with en suite facilities.