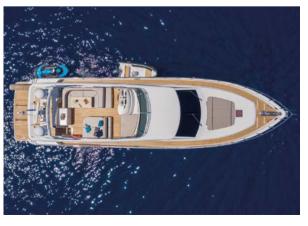

## THE YACHT

This family style 21.33 metre yacht delivers a heady combination of indulgence, practicality and glamour, perfect for a break with extended family or friends.

Built in 2006 by Uniesse Marine, Legend underwent an extensive refit in 2020, with elevated levels of comfort and luxury coming into play in her spacious and fresh interior.