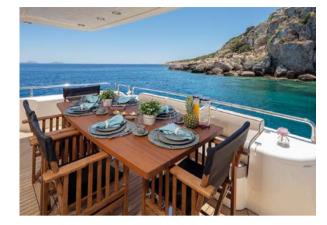

A deep carpeted salon incorporates banquette style dining while the exterior decks offer relaxed and laidback dining on the aft and lounging on the fore.

Four cabins sleep up to nine guests across a master, VIP, double and twin, all with en suite facilities.