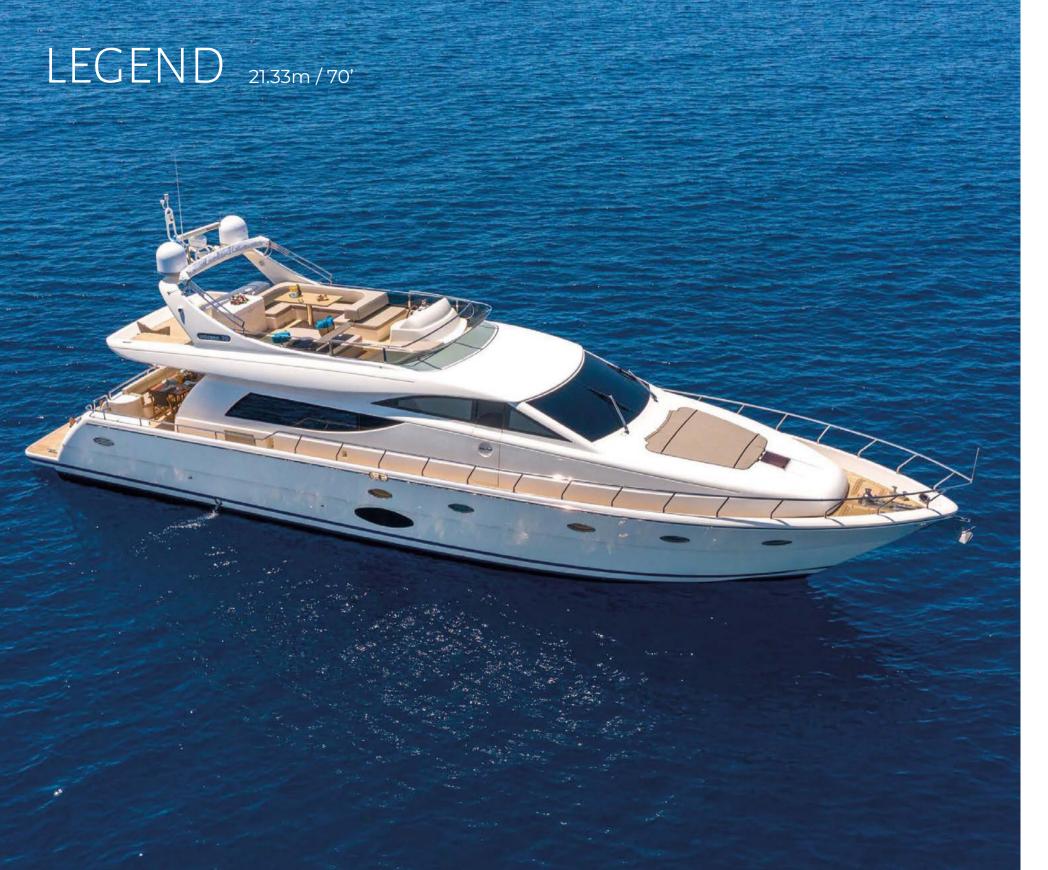

## THE YACHT

This family style 21.33 metre yacht delivers a heady combination of indulgence, practicality and glamour, perfect for a break with extended family or friends.

Built in 2006 by Uniesse Marine, Legend underwent an extensive refit in 2020, with elevated levels of comfort and luxury coming into play in her spacious and fresh interior.

Legend has a silent and fast cruising speed of 23 knots – rising to a maximum of 31 knots – and will thrill watersports enthusiasts with a wide selection of toys including a Sea Doo jet ski, two SeaBobs and an inflatable two person canoe.

## SPECIFICATIONS

| Builder        | Uniesse Marine                        |
|----------------|---------------------------------------|
| Year           | 2006 (refit 2020)                     |
| Beam           | 5.80m / 19'                           |
| Draft          | 1.9m / 6'2"                           |
| Cruising speed | 23 knots                              |
| Cabins         | 4 (1 master, 1 VIP, 1 double, 1 twin) |
|                |                                       |
| CREW           | 4                                     |
| GUESTS         | 9                                     |