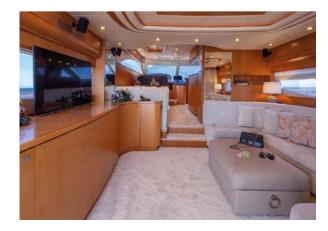

## THE YACHT

This family style 21.33 metre yacht delivers a heady combination of indulgence, practicality and glamour, perfect for a break with extended family or friends.

Built in 2006 by Uniesse Marine, Legend underwent an extensive refit in 2020, with elevated levels of comfort and luxury coming into play in her spacious and fresh interior.

A deep carpeted salon incorporates banquette style dining while the exterior decks offer relaxed and laidback dining on the aft and lounging on the fore.

Four cabins sleep up to nine guests across a master, VIP, double and twin, all with en suite facilities.