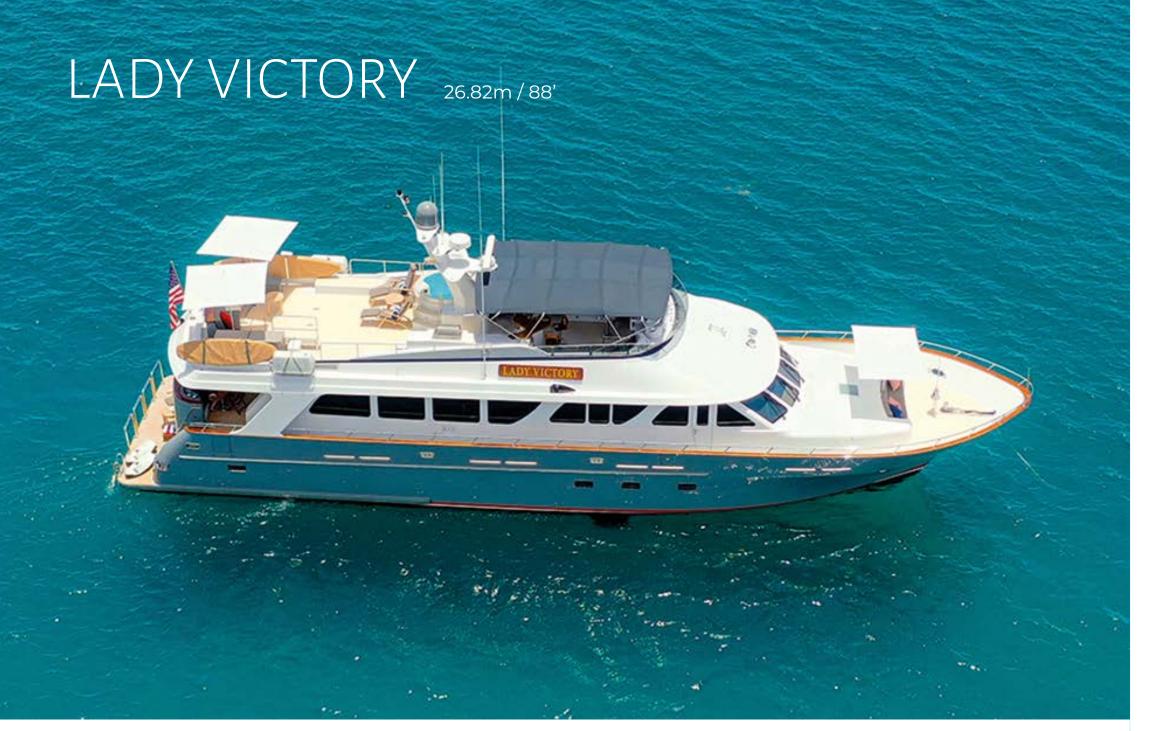

## THE YACHT

A creation of the Canadian shipyard, Rayburn Custom Yachts, Lady Victory has been turning heads since her launch in 2004 and even more so since her recent refit in 2019. Based exclusively in the US and Bahamas, with her mystic blue hull and classic exterior styling by Hage-Marine, this stylish little 27 metre yacht manages to strike a winning balance between timeless luxury and old school style.

## **SPECIFICATIONS**

 Builder
 Rayburn

 Year
 2004 (refit 2019)

 Beam
 6.43m / 21'1"

 Draft
 1.68m / 5'6"

Draft 1.68m / 5'6"
Cruising speed 16 knots

**abins** 4 (3 doubles: 1 king, 2 queen;

1 twin)