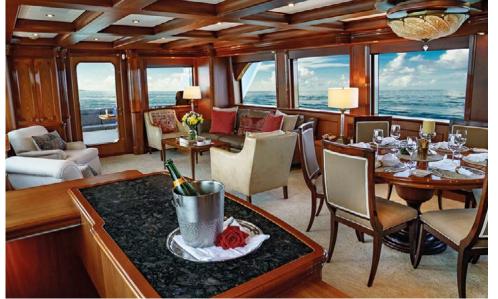

The interior, which can sleep up to eight guests in four spacious cabins, was decorated by Elegant Quarters and features luscious mahogany woods and inlays, as well as panoramic windows which give way to stunning views and add to the already impressive volumes.