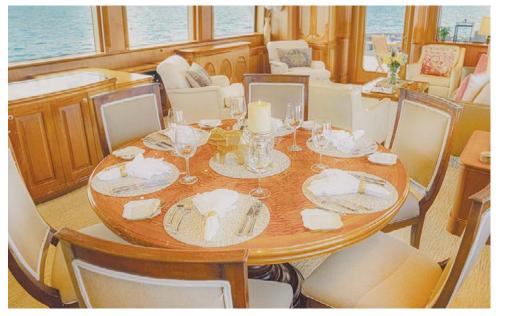

The interior, which can sleep up to eight guests in four spacious cabins, was decorated by Elegant Quarters and features luscious mahogany woods and inlays, as well as panoramic windows which give way to stunning views and add to the already impressive volumes.