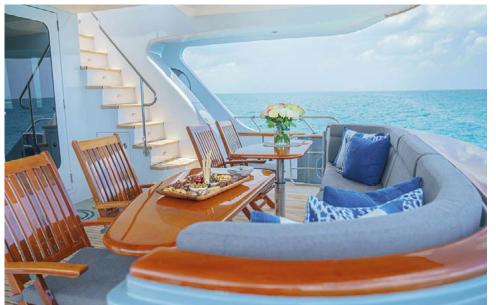

Above the main deck, guests can almost certainly be found gathering on the massive flybridge where Lady Victory can offer al fresco dining, a wet bar, sun beds and jacuzzi.