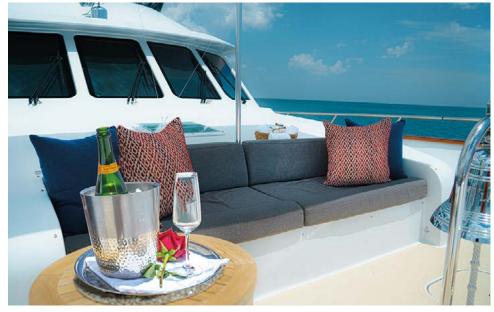

Above the main deck, guests can almost certainly be found gathering on the massive flybridge where Lady Victory can offer al fresco dining, a wet bar, sun beds and jacuzzi.