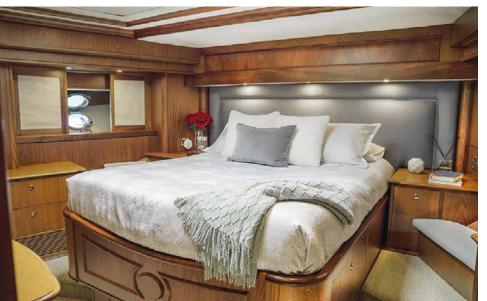

The interior, which can sleep up to eight guests in four spacious cabins, was decorated by Elegant Quarters and features luscious mahogany woods and inlays, as well as panoramic windows which give way to stunning views and add to the already impressive volumes.

## **SPECIFICATIONS**

 Builder
 Rayburn

 Year
 2004 (refit 2019)

 Beam
 6.43m / 21'1"

 Draft
 1.68m / 5'6"

Draft 1.68m / 5'6"
Cruising speed 16 knots

**abins** 4 (3 doubles: 1 king, 2 queen;

1 twin)