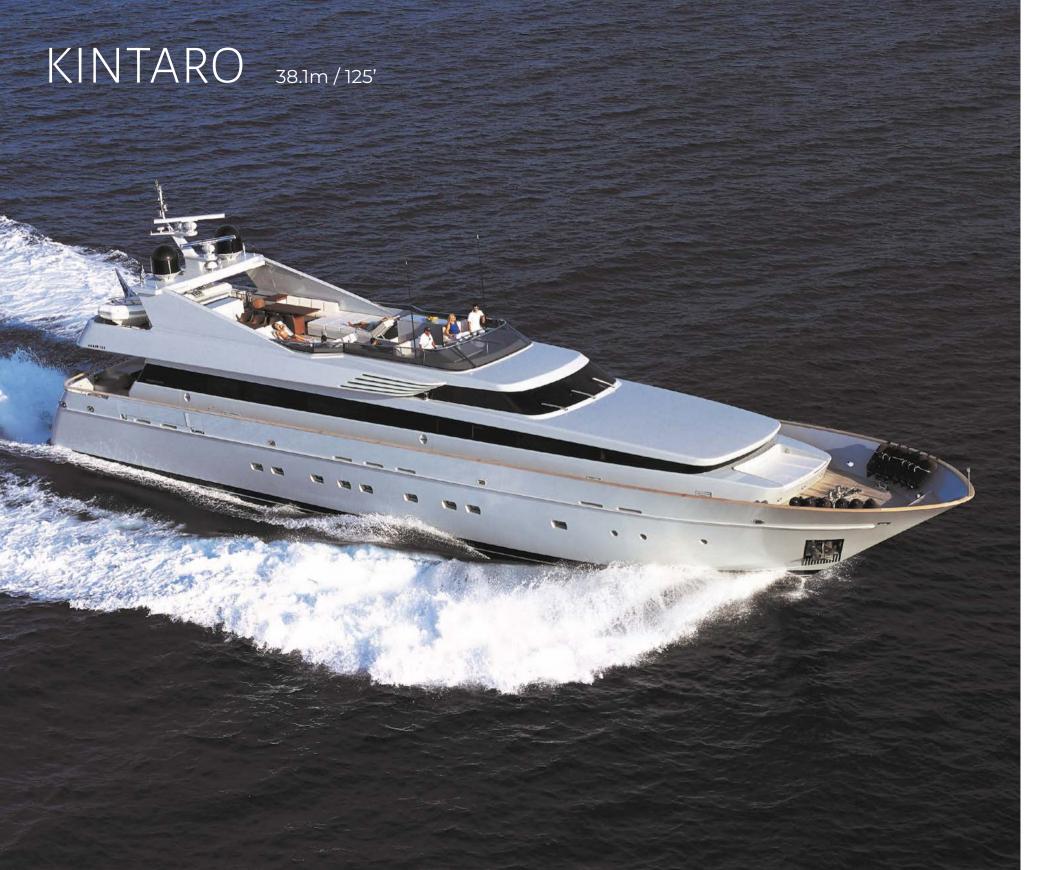

## THE YACHT

Built by Cantieri Di Pisa in 2005, the sporty looking Kintaro was stylishly refitted in 2014 and at 38 metres, is one of the few yachts in her size to offer a six cabin layout.

A boutique hotel inspired salon will appeal to minimalists, with colourful cushions providing a fun contrast to her chic white and pale wood interior, while a convertible cabin transforms effortlessly into a cosy games room.

Her crew of seven is led by the experienced Captain Panagiotis Chouliaras and her impressive cruising speed of 20 knots makes her the perfect yacht for memorable fun times en famille.