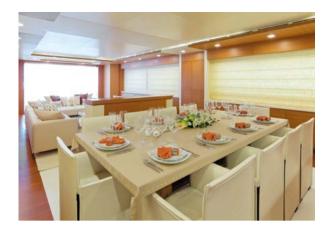

## THE YACHT

Built by Cantieri Di Pisa in 2005, the sporty looking Kintaro was stylishly refitted in 2014 and at 38 metres, is one of the few yachts in her size to offer a six cabin layout.

A boutique hotel inspired salon will appeal to minimalists, with colourful cushions providing a fun contrast to her chic white and pale wood interior, while a convertible cabin transforms effortlessly into a cosy games room.

Accommodating 12 guests across six cabins – one master, three VIPs and two twin cabins each with a pullman – all staterooms are en suite.

Kintaro possesses an impeccable ambience that is best described as casually elegant.