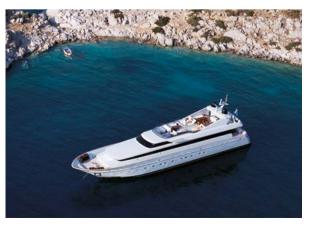

## THE YACHT

Built by Cantieri Di Pisa in 2005, the sporty looking Kintaro was stylishly refitted in 2014 and at 38 metres, is one of the few yachts in her size to offer a six cabin layout.

A boutique hotel inspired salon will appeal to minimalists, with colourful cushions providing a fun contrast to her chic white and pale wood interior, while a convertible cabin transforms effortlessly into a cosy games room.

## SPECIFICATIONS

| Builder        | Cantieri Di Pisa                                   |
|----------------|----------------------------------------------------|
| Year           | 2005 (refit 2014)                                  |
| Beam           | 7.39m / 24'3"                                      |
| Draft          | 1.8m / 6'                                          |
| Cruising speed | 20 knots                                           |
| Cabins         | 6 (1 master, 3 VIPs, 2 twins<br>each with pullman) |
| CREW           | 7                                                  |
| GUESTS         | 12                                                 |