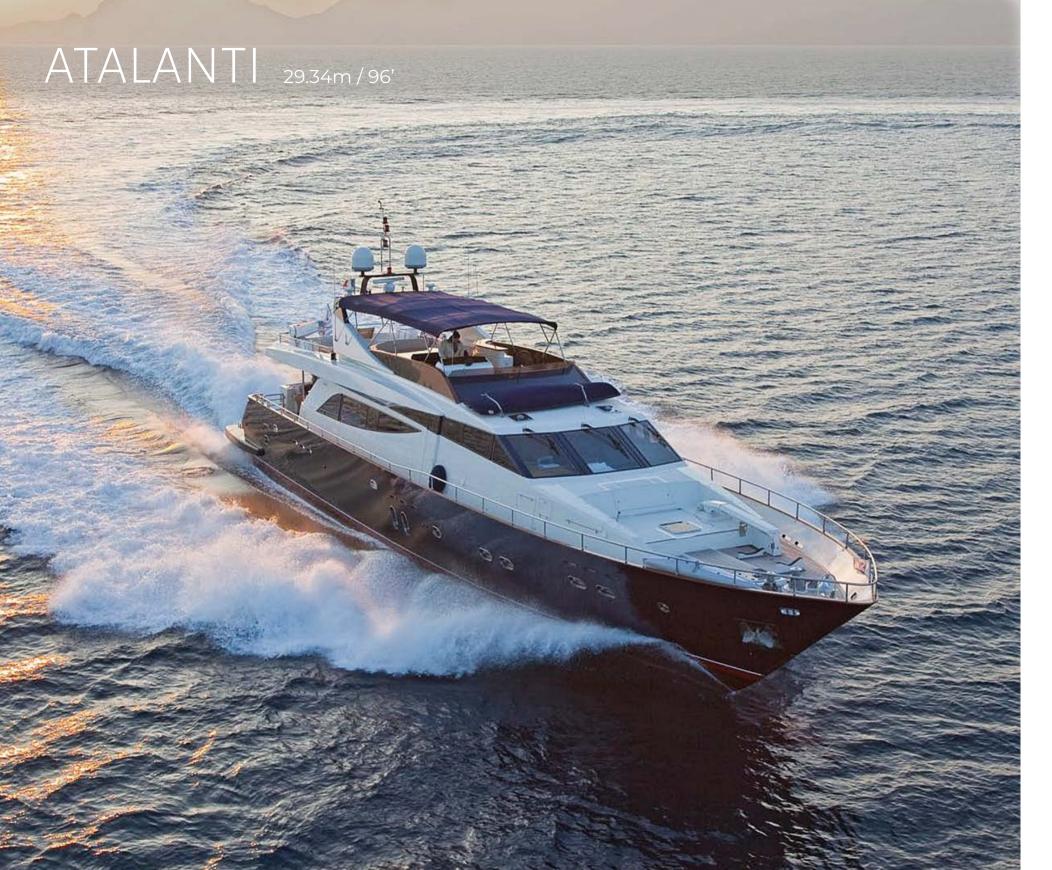

## THE YACHT

This sleek and racy 29.34 metre Guy Couach craft was built in 2004 and refitted to an exacting standard in 2017.

Featuring a sun deck jacuzzi, 15 metre square swimming platform and fully shaded fly bridge, Atalanti goes over and above when it comes to blending comfort with an innate sense of style.