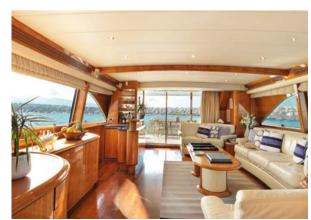

## THE YACHT

This sleek and racy 29.34 metre Guy Couach craft was built in 2004 and refitted to an exacting standard in 2017.

Featuring a sun deck jacuzzi, 15 metre square swimming platform and fully shaded fly bridge, Atalanti goes over and above when it comes to blending comfort with an innate sense of style.

A timelessly chic interior features a light-flooded salon with warm wood accents throughout and a formal dining area as well as a bar. Toys include a wave runner, two person kayak, wakeboards, SeaBob, water skis, SUP and a doughnut.