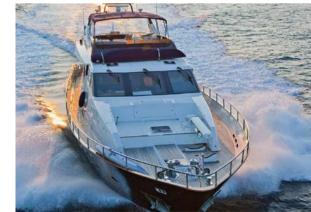

## THE YACHT

This sleek and racy 29.34 metre Guy Couach craft was built in 2004 and refitted to an exacting standard in 2017.

Featuring a sun deck jacuzzi, 15 metre square swimming platform and fully shaded fly bridge, Atalanti goes over and above when it comes to blending comfort with an innate sense of style.