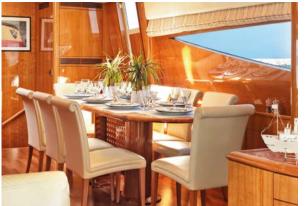

A timelessly chic interior features a light-flooded salon with warm wood accents throughout and a formal dining area as well as a bar. Toys include a wave runner, two person kayak, wakeboards, SeaBob, water skis, SUP and a doughnut.