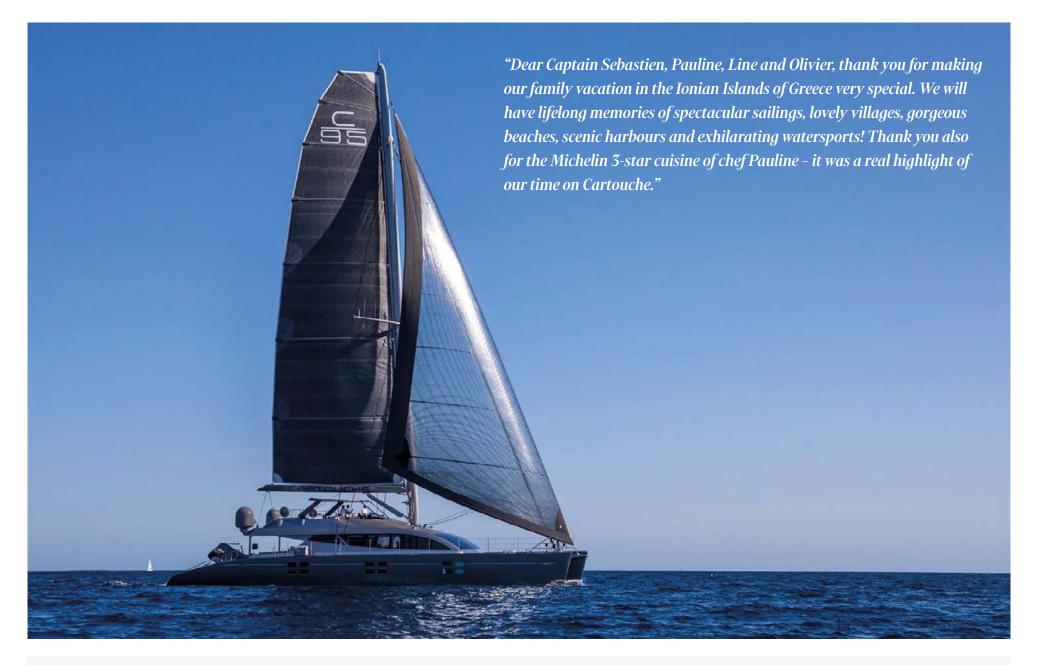

## THE CATAMARAN

Designed by the famous naval architect Jean-Jacques Coste, Cartouche is a custom built 95' sailing catamaran – one of the largest charter catamarans in the world – a spacious vessel that embodies luxury cruising.

In addition to this timeless elegance the Blue Coast 95' offers superior comfort and premium performance combining modern styling with elegant aerodynamic lines, which are seamlessly integrated into the vessel's voluminous interior.

This superyacht is built for ease of handling and fast cruising with a minimal need for crew, equipped with a fully automatic furling boom allowing safe and easy sail reduction.

Her sporty appeal and comfort at sea provide an idyllic means of enjoying the thrills of luxury sailing with all the high-end amenities of an exceptional cruising vessel.